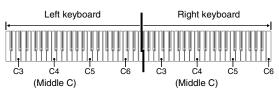

like the damper pedal on an acoustic grand piano. Half-pedal operation (pressing the pedal part way) is also supported.

#### • Soft Pedal

Pressing this pedal while playing suppresses notes played on the keyboard after the pedal was pressed, and makes them sound softer.

#### Sostenuto Pedal

Only the notes of the keys that are depressed when this pedal is pressed are sustained until the pedal is released.

## **Playing a Duet**

You can use the Duet Mode to split the Digital Piano's keyboard in the center so two people can play a duet. This makes it possible to configure the keyboard so, for example, the teacher can play on the left and the student can follow along on the right. Or one person can play the left hand part on the left, while another plays the right hand part on the right.



# Configuring the Digital Piano for Duet Play

 Press the 
 (MUSIC LIBRARY) button so its lower lamp is lit.



2. While holding down the @ (FUNCTION) button, press the @ (SPLIT) button.

This causes the Duet Mode on/off screen to appear.

The keyboard keys are disabled while this screen is displayed.



3. Press the 
 ⊕ (∧) button to turn on the Duet Mode.

This will cause the **(SPLIT)** button lamp to flash.

**4** Press the **(FUNCTION)** button.

This exits the Duet mode on/off screen and configures the Digital Piano's keyboard for duet play.

5. To turn off the Duet Mode, press the 
 (SPLIT) button so the SPLIT lamp goes out.

#### Ο ΝΟΤΕ

• You also can use the procedure under "Duet Mode" (page E-45) to turn the Duet Mode on or off.

# Changing the Octave of a Duet Mode Keyboard